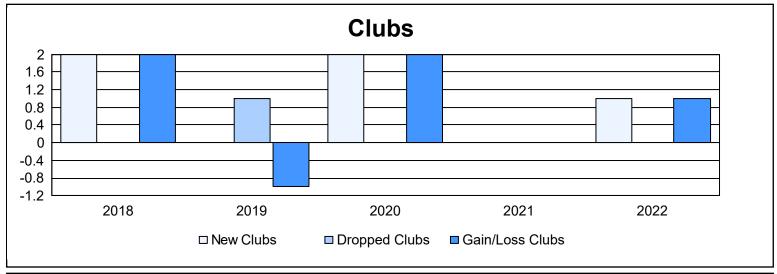

District 23 C

As of June 2022 Cumulative

| Year      | New<br>Clubs | Dropped<br>Clubs | Gain/<br>Loss<br>Clubs | New<br>Members | Charter<br>Members | Reinstate<br>Members | Transfer<br>Members | Total<br>Member<br>Added | Total<br>Members<br>Dropped | Gain/<br>Loss<br>Members |
|-----------|--------------|------------------|------------------------|----------------|--------------------|----------------------|---------------------|--------------------------|-----------------------------|--------------------------|
| 2017-2018 | 2            | 0                | 2                      | 163            | 51                 | 18                   | 8                   | 240                      | 237                         | 3                        |
| 2018-2019 | 0            | 1                | -1                     | 143            | 10                 | 6                    | 3                   | 162                      | 185                         | -23                      |
| 2019-2020 | 2            | 0                | 2                      | 134            | 56                 | 10                   | 5                   | 205                      | 197                         | 8                        |
| 2020-2021 | 0            | 0                | 0                      | 73             | 9                  | 18                   | 5                   | 105                      | 221                         | -116                     |
| 2021-2022 | 1            | 0                | 1                      | 161            | 33                 | 15                   | 5                   | 214                      | 187                         | 27                       |
| Average   | 1            | 0                | 1                      | 135            | 32                 | 13                   | 5                   | 185                      | 205                         | -20                      |