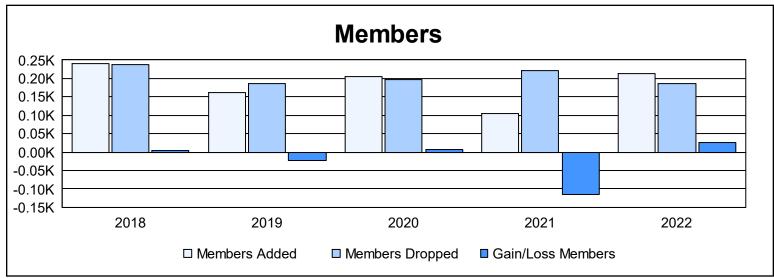

District 23 C

As of June 2022 Cumulative

| Year      | New<br>Clubs | Dropped<br>Clubs | Gain/<br>Loss<br>Clubs | New<br>Members | Charter<br>Members | Reinstate<br>Members | Transfer<br>Members | Total<br>Member<br>Added | Total<br>Members<br>Dropped | Gain/<br>Loss<br>Members |
|-----------|--------------|------------------|------------------------|----------------|--------------------|----------------------|---------------------|--------------------------|-----------------------------|--------------------------|
| 2017-2018 | 2            | 0                | 2                      | 163            | 51                 | 18                   | 8                   | 240                      | 237                         | 3                        |
| 2018-2019 | 0            | 1                | -1                     | 143            | 10                 | 6                    | 3                   | 162                      | 185                         | -23                      |
| 2019-2020 | 2            | 0                | 2                      | 134            | 56                 | 10                   | 5                   | 205                      | 197                         | 8                        |
| 2020-2021 | 0            | 0                | 0                      | 73             | 9                  | 18                   | 5                   | 105                      | 221                         | -116                     |
| 2021-2022 | 1            | 0                | 1                      | 161            | 33                 | 15                   | 5                   | 214                      | 187                         | 27                       |
| Average   | 1            | 0                | 1                      | 135            | 32                 | 13                   | 5                   | 185                      | 205                         | -20                      |